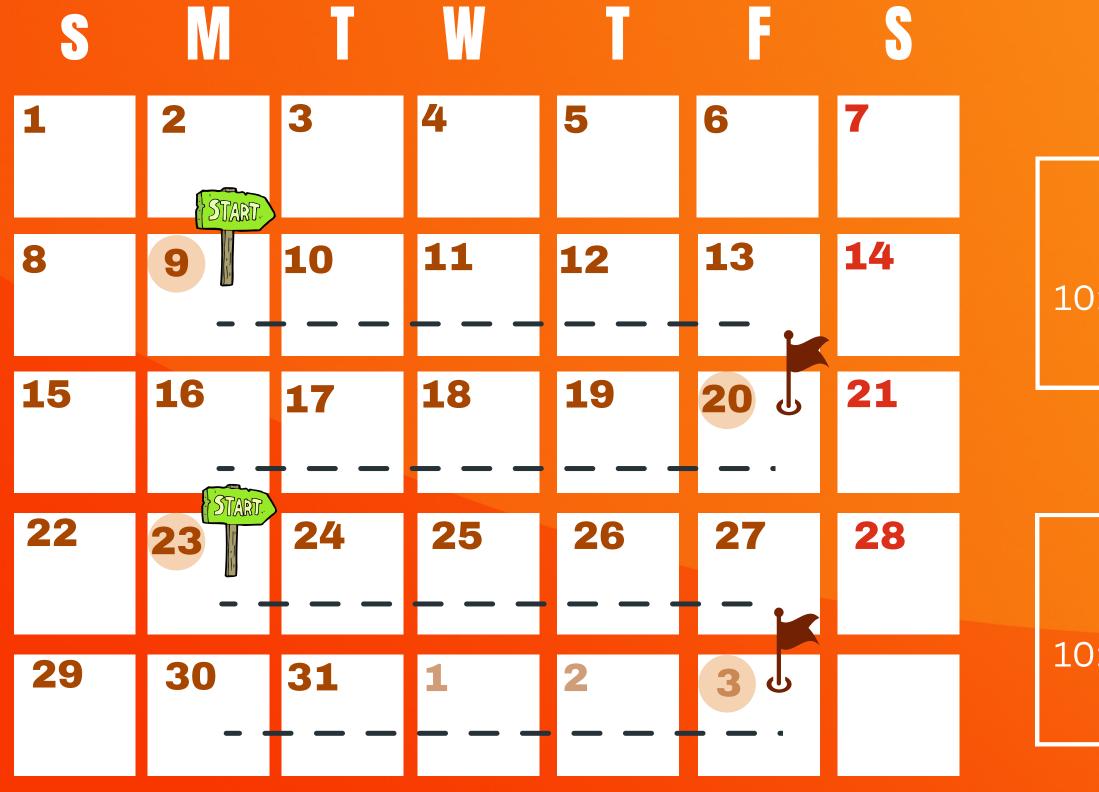

# ACHIEVE JANUARY 2023

| 9th Jan – 20th Jan |               |               |  |  |
|--------------------|---------------|---------------|--|--|
| ACHB20             | ACHB21        | ACHB22        |  |  |
| 0:30am-1:30pm      | 2:00pm-5:00pm | 6:00pm-9:00pm |  |  |
| 23rd Jan – 3rd Feb |               |               |  |  |
| ACHB23             | ACHB24        | ACHB25        |  |  |
| 0:30am-1:30pm      | 2:00pm-5:00pm | 6:00pm-9:00pm |  |  |