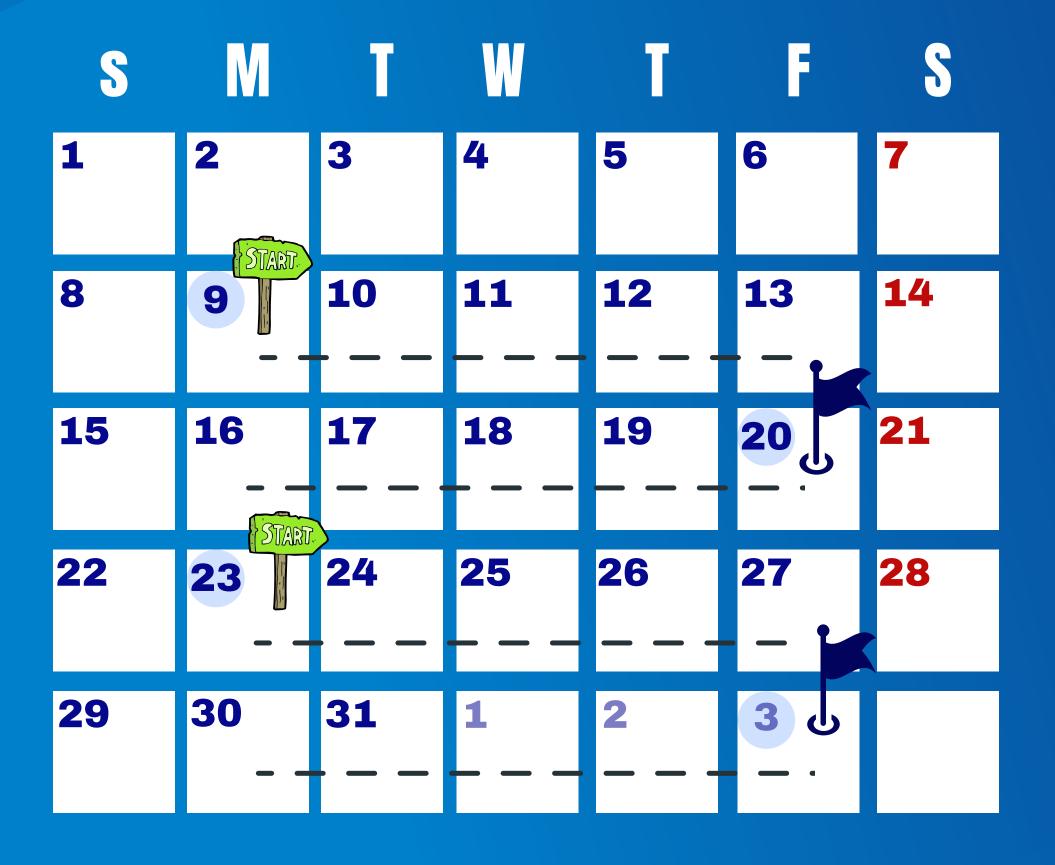

# GNITED JANUARY 2023



### 9th Jan – 20th Jan



### 23rd Jan – 3rd Feb



# **IGNITED** FEBRUARY 2023



10

### 6th Feb – 17th Feb



### 20th Feb – 3rd March

| IGINDOO |                         |  | IGNB36<br>Opm-4:00pm |                         |  | IGNB37<br>5:00pm-6:00pm |  |
|---------|-------------------------|--|----------------------|-------------------------|--|-------------------------|--|
|         | IGNB38<br>6:30pm-7:30pm |  |                      | IGNB39<br>8:00pm-9:00pm |  |                         |  |

## GNITED MARCH 2023



### 6th March – 17th March



### 20th March – 31st March



# **INSPIRED** JANUARY 2023



#### 10th January

| INSB20<br>10:30am-1:30pm