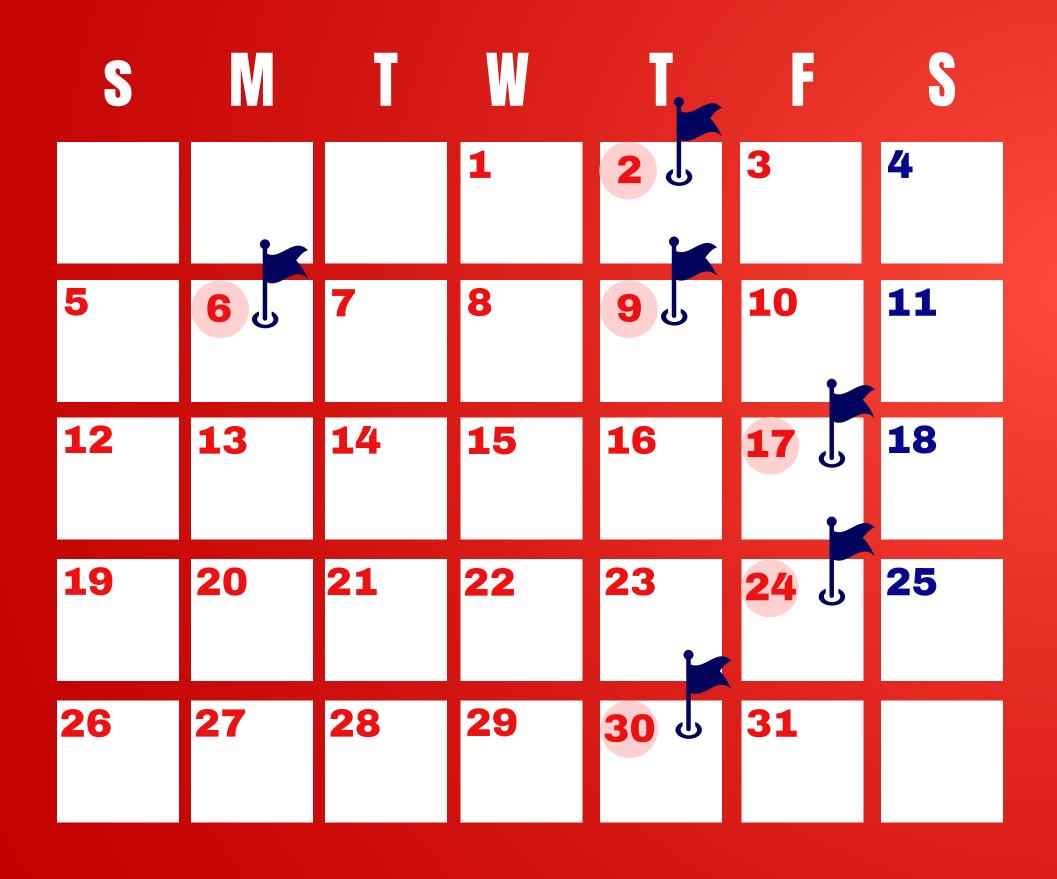

m-1:30pm | 2:00pm-5:00pm | 6:00pm-9:00pm |  |  |  |
| 8th February   |               |               |  |  |  |
| INSB44         | INSB45        | INSB46        |  |  |  |
| 10:30am-1:30pm | 2:00pm-5:00pm | 6:00pm-9:00pm |  |  |  |
| 14th February  |               |               |  |  |  |
| INSB47         | INSB48        | INSB49        |  |  |  |
| 10:30am-1:30pm | 2:00pm-5:00pm | 6:00pm-9:00pm |  |  |  |
| 21st February  |               |               |  |  |  |
| INSB50         | INSB51        | INSB52        |  |  |  |
| 10:30am-1:30pm | 2:00pm-5:00pm | 6:00pm-9:00pm |  |  |  |
| 27th February  |               |               |  |  |  |
| INSB53         | INSB54        | INSB55        |  |  |  |
| 10:30am-1:30pm | 2:00pm-5:00pm | 6:00pm-9:00pm |  |  |  |

# **INSPIRED** MARCH 2023



| 2nd March      |               |               |  |  |  |
|----------------|---------------|---------------|--|--|--|
| INSB56         | INSB57        | INSB58        |  |  |  |
| 10:30am-1:30pm | 2:00pm-5:00pm | 6:00pm-9:00pm |  |  |  |
| 6th March      |               |               |  |  |  |
| INSB59         | INSB60        | INSB61        |  |  |  |
| 10:30am-1:30pm | 2:00pm-5:00pm | 6:00pm-9:00pm |  |  |  |
| 9th March      |               |               |  |  |  |
| INSB62         | INSB63        | INSB64        |  |  |  |
| 10:30am-1:30pm | 2:00pm-5:00pm | 6:00pm-9:00pm |  |  |  |
|                | 17th March    |               |  |  |  |
| INSB65         | INSB66        | INSB67        |  |  |  |
| 10:30am-1:30pm | 2:00pm-5:00pm | 6:00pm-9:00pm |  |  |  |
| 24th March     |