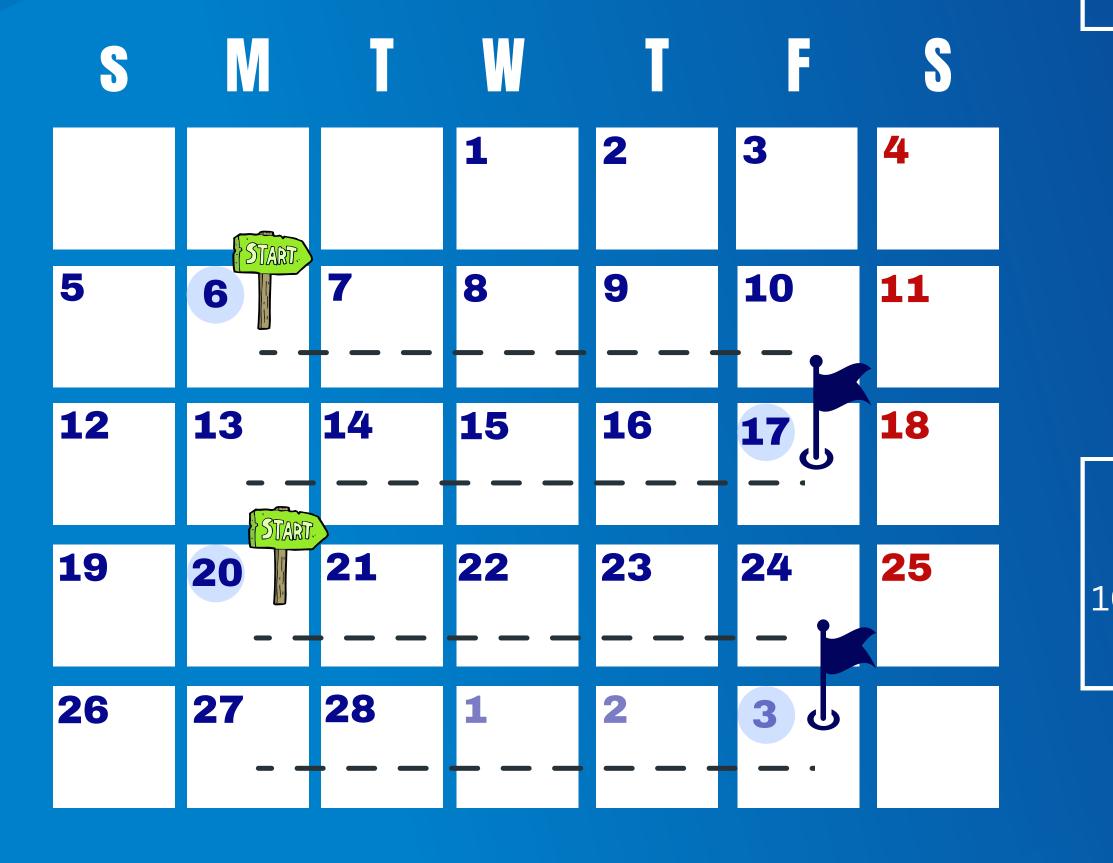

# **IGNITED** FEBRUARY 2023

10

### 6th Feb – 17th Feb

### 20th Feb – 3rd March

| IGINDOO |                         |  | IGNB36<br>Opm-4:00pm |                         |  | IGNB37<br>5:00pm-6:00pm |  |
|---------|-------------------------|--|----------------------|-------------------------|--|-------------------------|--|
|         | IGNB38<br>6:30pm-7:30pm |  |                      | IGNB39<br>8:00pm-9:00pm |  |                         |  |