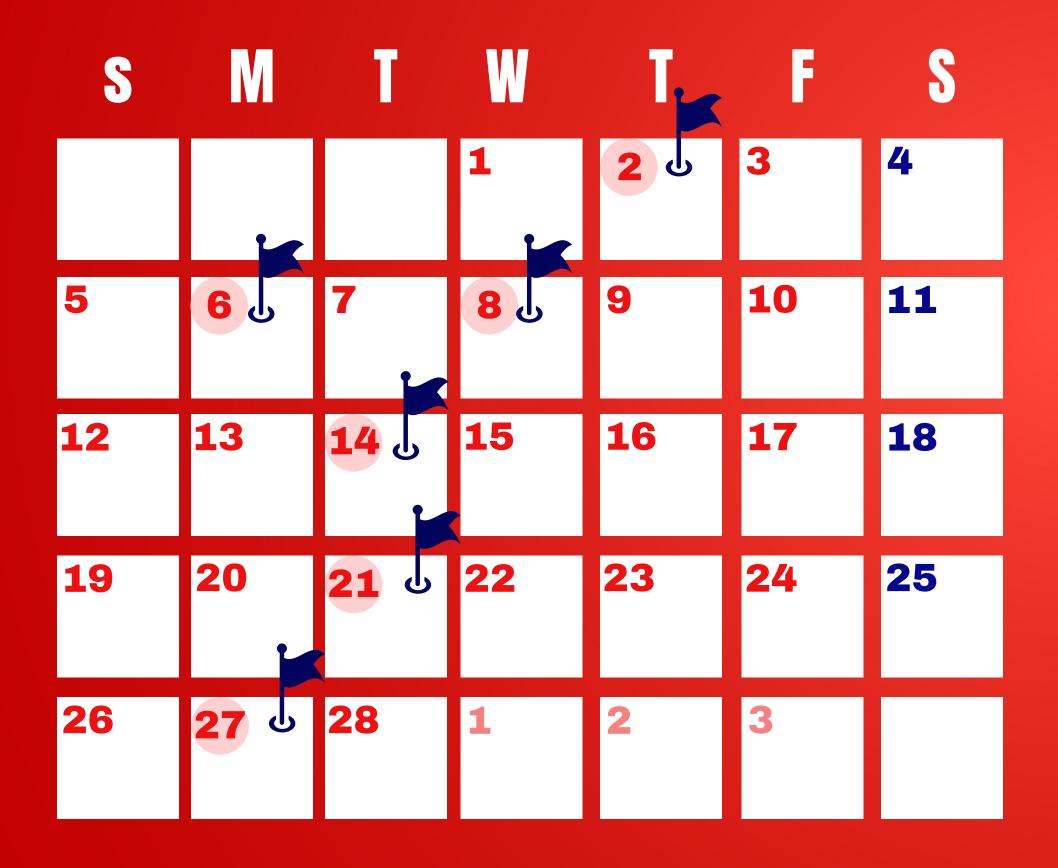

# **IGNITED** FEBRUARY 2023

10

### 6th Feb – 17th Feb

### 20th Feb – 3rd March

| IGINDOO |                         |  | IGNB36<br>Opm-4:00pm |                         |  | IGNB37<br>5:00pm-6:00pm |  |
|---------|-------------------------|--|----------------------|-------------------------|--|-------------------------|--|
|         | IGNB38<br>6:30pm-7:30pm |  |                      | IGNB39<br>8:00pm-9:00pm |  |                         |  |