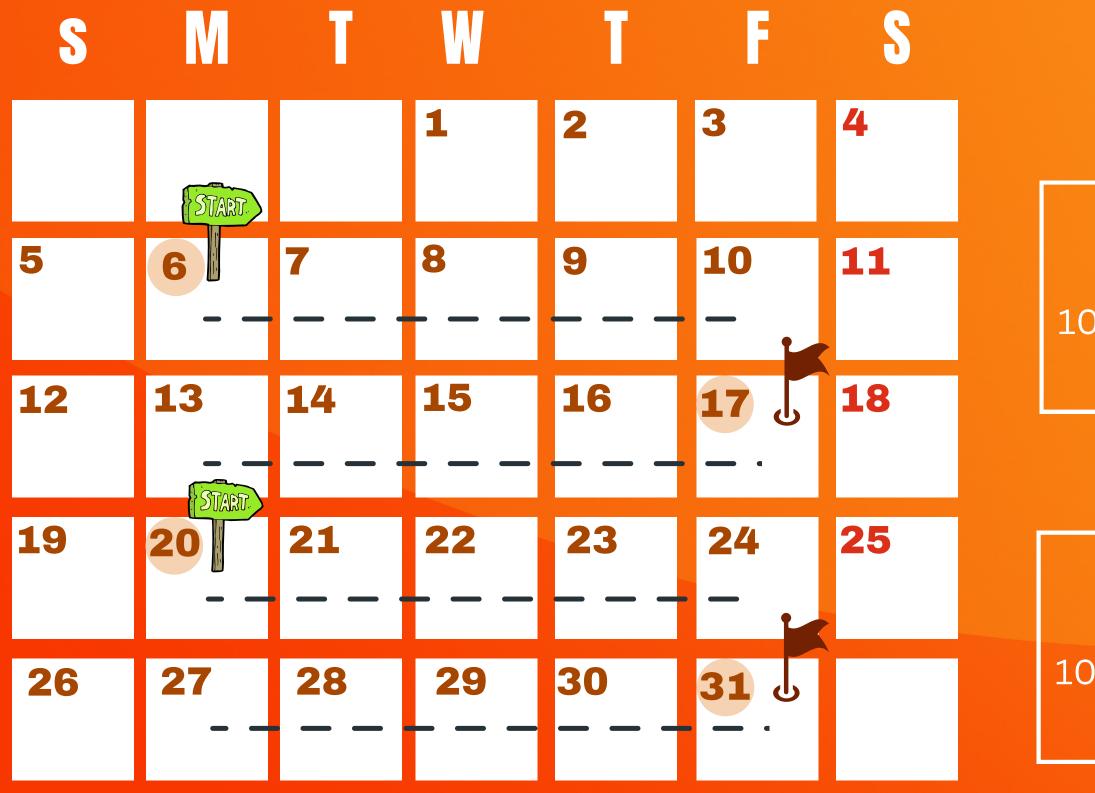

# **IGNITED** FEBRUARY 2023

10

### 6th Feb – 17th Feb

### 20th Feb – 3rd March

| IGINDOO |                         |  | IGNB36<br>Opm-4:00pm |                         |  | IGNB37<br>5:00pm-6:00pm |  |
|---------|-------------------------|--|----------------------|-------------------------|--|-------------------------|--|
|         | IGNB38<br>6:30pm-7:30pm |  |                      | IGNB39<br>8:00pm-9:00pm |  |                         |  |