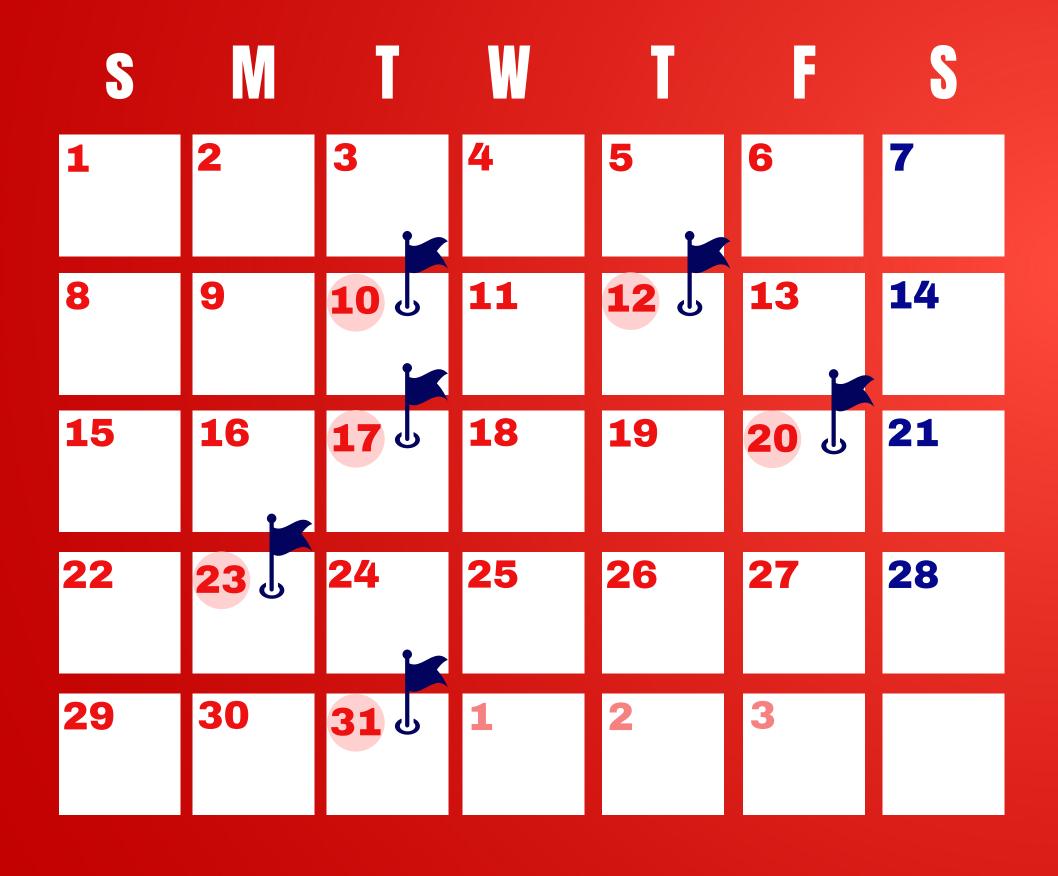

# GNITED JANUARY 2023



### 9th Jan – 20th Jan



### 23rd Jan – 3rd Feb



# **IGNITED** FEBRUARY 2023



10

### 6th Feb – 17th Feb



### 20th Feb – 3rd March

| IGINDOO |                         |  | IGNB36<br>Opm-4:00pm |                         |  | IGNB37<br>5:00pm-6:00pm |  |
|---------|-------------------------|--|----------------------|-------------------------|--|-------------------------|--|
|         | IGNB38<br>6:30pm-7:30pm |  |                      | IGNB39<br>8:00pm-9:00pm |  |                         |  |

## GNITED MARCH 2023



### 6th March – 17th March



### 20th March – 31st March



# **INSPIRED** JANUARY 2023



#### 10th January

| INSB20<br>10:30am-1:30pm                                                                                                                                                                                                                                                                                                                                                      | INSB21<br>2:00pm-5:00pm | INSB22<br>6:00pm-9:00pm |  |  |  |
|-----------------------------------------------------------------------------------------------------------------------------------------------------------------------------------------------------------------------------------------------------------------------------------------------------------------------------------------------------------