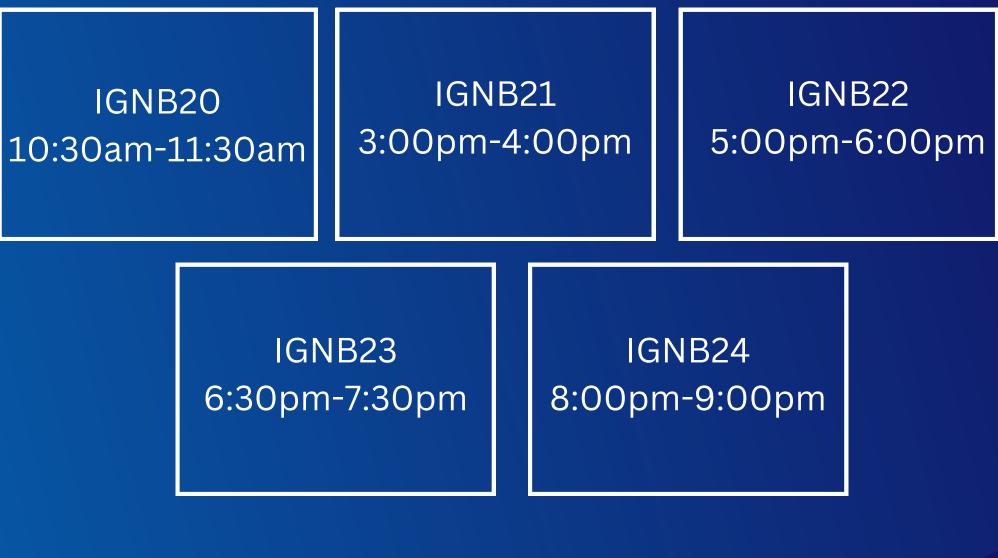

# GNITED JANUARY 2023



### 9th Jan – 20th Jan



### 23rd Jan – 3rd Feb



# **IGNITED** FEBRUARY 2023



10

### 6th Feb – 17th Feb



### 20th Feb – 3rd March

| IGINDOO |                         |  | IGNB36<br>Opm-4:00pm |                         |  | IGNB37<br>5:00pm-6:00pm |  |
|---------|-------------------------|--|----------------------|-------------------------|--|-------------------------|--|
|         | IGNB38<br>6:30pm-7:30pm |  |                      | IGNB39<br>8:00pm-9:00pm |  |                         |  |

## GNITED MARCH 2023



### 6th March – 17th March



### 20th March – 31st March



# **INSPIRED** JANUARY 2023



#### 10th January

| INSB20<br>10:30am-1:30pm