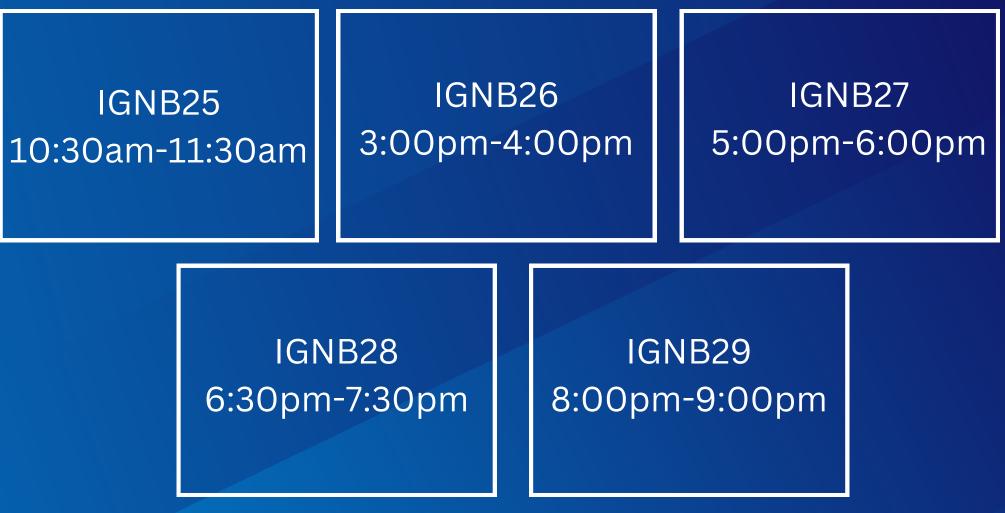

# GNITED JANUARY 2023



### 9th Jan – 20th Jan



### 23rd Jan – 3rd Feb



# **IGNITED** FEBRUARY 2023



10

### 6th Feb – 17th Feb



### 20th Feb – 3rd March

| IGINDOO |                         |  | IGNB36<br>Opm-4:00pm |                         |  | IGNB37<br>5:00pm-6:00pm |  |
|---------|-------------------------|--|----------------------|-------------------------|--|-------------------------|--|
|         | IGNB38<br>6:30pm-7:30pm |  |                      | IGNB39<br>8:00pm-9:00pm |  |                         |  |

## GNITED MARCH 2023



### 6th March – 17th March



### 20th March – 31st March



# **INSPIRED** JANUARY 2023



#### 10th January

| INSB20<br>10:30am-1:30pm